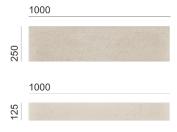

## \_Flat Line\_ exterior and interior use

375

125

| Model     | Dimensions<br>mm | Weight<br>m2 |
|-----------|------------------|--------------|
| Rectangle | 1000x500x3       | ± 4 kg       |
| Rectangle | 1000x250x3       | ± 4 kg       |
| Rectangle | 1000x125x3       | ± 4 kg       |
| Rectangle | 1000x62,5x3      | ± 4 kg       |
| Rectangle | 1000x375x3       | ± 4 kg       |
| Square    | 500x500x3        | ± 4 kg       |
| Square    | 250x250x3        | ± 4 kg       |
| Square    | 125x125x3        | ± 4 kg       |
| Triangle  | 1000x500x3       | ± 4 kg       |
| Triangle  | 500x500x3        | ± 4 kg       |
| Triangle  | 250x250x3        | ± 4 kg       |
| Triangle  | 125x125x3        | ± 4 kg       |