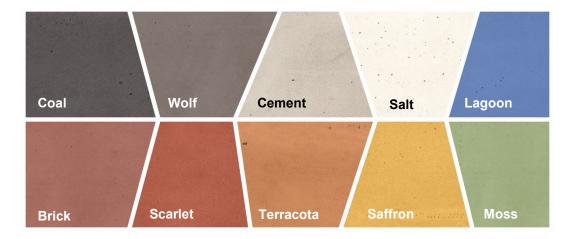

| Model         | Dimensions<br>mm | Weight<br>m2 |
|---------------|------------------|--------------|
| Full Frontier | 1000x500x3       | ± 4 kg       |
| Full Dash     | 1000x500x3       | ± 4 kg       |
| Origin        | 1000x500x3       | ± 4 kg       |
| Half Frontier | 500x500x3        | ± 4 kg       |
| Half Dash     | 500x500x3        | ± 4 kg       |
| Stripped      | 250x250x3        | ± 4 kg       |



## \_Patch Line\_interior use

#### Dimensions (mm)



<sup>\*</sup>Also available in the colours Coal, Wolf, Salt, Brick, Scarlet, Terracota, Saffron, Moss and Lagoon.

| Model   | Dimensions<br>mm | Weight<br>m2 |
|---------|------------------|--------------|
| Trio    | 288,6x249,96     | ± 4 kg       |
| Muretto | 1000x249,9       | ± 4 kg       |

### Available colours







## Product description

Slimcrete Wall combines the flexibility of fibre technologies with the strength and durability of cement, making for a unique product. Composed of 30% cement, 65% selected natural minerals, 5% technical fibres, specific additives and Dual Clean

#### Production method

Slimcrete Wall is manufactured with exclusive high-tech equipment, double-pressed process to ensure its high quality, Slimcrete Wall undergoes a surface treatment and waterproofing process making it waterproof, water repellent and an exclusive self-cleaning system.

#### Colour

The colour process of Slimcrete Wall is mass-pigmented. Colour variations are possible due to the fact that it is a natural product, depending on panel orientation, viewing angle, lighting effects and humidity. With the