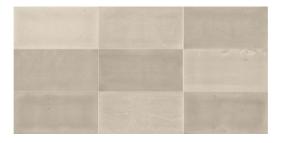

The images shown here show an example of a 1000x500mm random pattern:

#### Cement