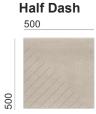

#### **Full Frontier**

1000

**Full Dash** 

Origin 1000

**Half Frontier** 500

**Stripped** 

| Model         | Dimensions<br>mm | Weight<br>m2 |
|---------------|------------------|--------------|
| Full Frontier | 1000x500x3       | ± 4 kg       |
| Full Dash     | 1000x500x3       | ± 4 kg       |
| Origin        | 1000x500x3       | ± 4 kg       |
| Half Frontier | 500x500x3        | ± 4 kg       |
| Half Dash     | 500x500x3        | ± 4 kg       |
| Stripped      | 250x250x3        | ± 4 kg       |