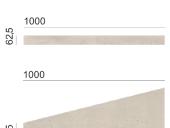

## \_Flat Line\_ exterior and interior use

375

125

| Model     | Dimensions<br>mm | Weight<br>m2 |
|-----------|------------------|--------------|
| Rectangle | 1000x500x3       | ± 4 kg       |
| Rectangle | 1000x250x3       | ± 4 kg       |
| Rectangle | 1000x125x3       | ± 4 kg       |
| Rectangle | 1000x62,5x3      | ± 4 kg       |
| Rectangle | 1000x375x3       | ± 4 kg       |
| Square    | 500x500x3        | ± 4 kg       |
| Square    | 250x250x3        | ± 4 kg       |
| Square    | 125x125x3        | ± 4 kg       |
| Triangle  | 1000x500x3       | ± 4 kg       |
| Triangle  | 500x500x3        | ± 4 kg       |
| Triangle  | 250x250x3        | ± 4 kg       |
| Triangle  | 125x125x3        | ± 4 kg       |