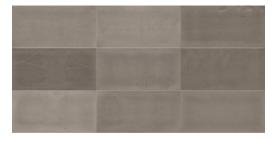

clusive high-tech equipment, double-pressed process to ensure its high quality, Slimcrete Wall undergoes a surface treatment and waterproofing process making it waterproof, water repellent and an exclusive self-cleaning system.

#### Colour

The colour process of Slimcrete Wall is mass-pigmented. Colour variations are possible due to the fact that it is a natural product, depending on panel orientation, viewing angle, lighting effects and humidity. With the passage of time, Slimcrete Wall may become slightly lighter. As it is a product made from natural concrete, the pieces may present random differences in colour and/or texture between them. Thus, the final installation will always be unique.

The images shown here show an example of a 1000x500mm random pattern:

#### Cement



### Wolf



#### Applications



Walls



Ceilings



**Facades** 





## \_Advantages / Technical properties

| True concrete                  | Dual Clean Protection     | Weather resistance                     |
|--------------------------------|---------------------------|----------------------------------------|
| Unique pieces                  | Fixcrete Adhesive – 102 e | High temperature resistance            |
| Ecological and Sustainable     | 4 kg m2 / ± 5 %           | High resistance to the freeze/ defrost |
| △/△ Interior / Exterior        | 3 mm / ± 3%               | Excellent UV resistance                |
| Easy processing                | +/- 1.0% square           | B, s1, d0                              |
| Curvature ≥ 400 mm<br>diameter | Dimensional stability     | High resist