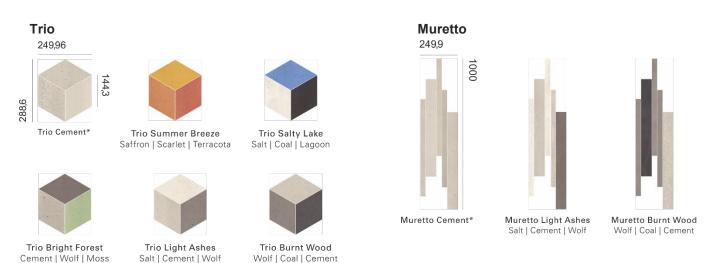

#### Dimensions (mm)

<sup>\*</sup>Also available in the colours Coal, Wolf, Salt, Brick, Scarlet, Terracota, Saffron, Moss and Lagoon.

| Model   | Dimensions<br>mm | Weight<br>m2 |
|---------|------------------|--------------|
| Trio    | 288,6x249,96     | ± 4 kg       |
| Muretto | 1000x249,9       | ± 4 kg       |