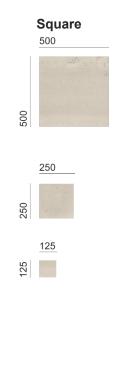

## \_Flat Line\_ exterior and interior use

375

125

| Model     | Dimensions<br>mm | Weight<br>m2 |
|-----------|------------------|--------------|
| Rectangle | 1000x500x3       | ± 4 kg       |
| Rectangle | 1000x250x3       | ± 4 kg       |
| Rectangle | 1000x125x3       | ± 4 kg       |
| Rectangle | 1000x62,5x3      | ± 4 kg       |
| Rectangle | 1000x375x3       | ± 4 kg       |
| Square    | 500x500x3        | ± 4 kg       |
| Square    | 250x250x3        | ± 4 kg       |
| Square    | 125x125x3        | ± 4 kg       |
| Triangle  | 1000x500x3       | ± 4 kg       |
| Triangle  | 500x500x3        | ± 4 kg       |
| Triangle  | 250x250x3        | ± 4 kg       |
| Triangle  | 125x125x3        | ± 4 kg       |