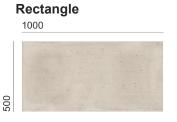

## \_Flat Line\_ exterior and interior use

375

125

| Model     | Dimensions<br>mm | Weight<br>m2 |
|-----------|------------------|--------------|
| Rectangle | 1000x500x3       | ± 4 kg       |
| Rectangle | 1000x250x3       | ± 4 kg       |
| Rectangle | 1000x125x3       | ± 4 kg       |
| Rectangle | 1000x62,5x3      | ± 4 kg       |
| Rectangle | 1000x375x3       | ± 4 kg       |
| Square    | 500x500x3        | ± 4 kg       |
| Square    | 250x250x3        | ± 4 kg       |
| Square    | 125x125x3        | ± 4 kg       |
| Triangle  | 1000x500x3       | ± 4 kg       |
| Triangle  | 500x500x3        | ± 4 kg       |
| Triangle  | 250x250x3        | ± 4 kg       |
| Triangle  | 125x125x3        | ± 4 kg       |