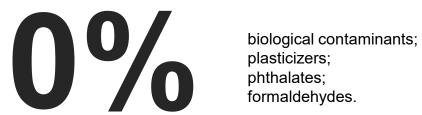

\_Advantages / Technical properties

| True concrete                  | Dual Clean Protection     | Weather resistance                     |
|--------------------------------|---------------------------|----------------------------------------|
| Unique pieces                  | Fixcrete Adhesive – 102 e | High temperature resistance            |
| Ecological and Sustainable     | 4 kg m2 / ± 5 %           | High resistance to the freeze/ defrost |
| △/△ Interior / Exterior        | 3 mm / ± 3%               | Excellent UV resistance                |
| Easy processing                | +/- 1.0% square           | B, s1, d0                              |
| Curvature ≥ 400 mm<br>diameter | Dimensional stability     | High resistance to humidity            |

### **Environmental Commitment**



formaldehydes.







#### Reaction to fire

### **Results Table**

| Report Ref. Number  Test method | Parameter                       | Number of tests                         | Results                   | Compliance with the parameters |
|---------------------------------|---------------------------------|-----------------------------------------|---------------------------|--------------------------------|
| LFF.2023.104.01                 | Fs – vertical flame<br>spread   | 3 – surface flame<br>impingement (30 s) | Fs < 150 mm<br>within 60s | Compliant                      |
| EN ISO 11925-2: 2020            | Flaming droplets/particles      | and<br>3 – edge flame                   | No                        | Compliant                      |
| EN 150 11925-2: 2020            | lg